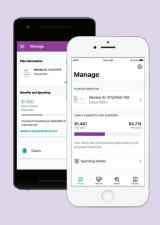

#### ON THE GO

Get the Aetna Health<sup>™</sup> app by texting "**AETNA**" to **90156** for a link to download the app (message and data rates apply).\*

#### **Manage claims**

- View and sort claims
- Pay your claims

#### **Manage benefits**

- · Access your medical ID card whenever you need it
- Track spending and progress toward deductibles
- Check PayFlex<sup>®</sup> HSA, HRA and FSA account balances